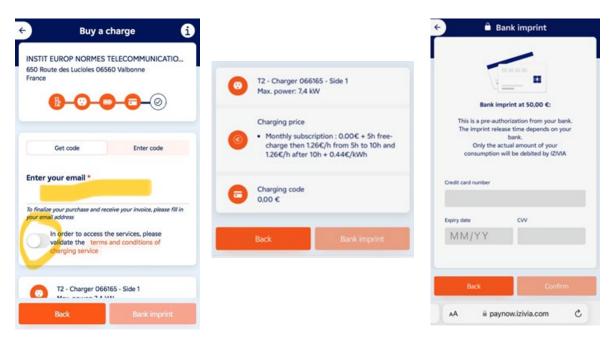

## Please check that the correct website is shown on your mobile: paynow.izivia.com

2. Enter the 6-digit number to be found on the charging station.

3. Confirm the correct socket and charging point.

4. Complete the transaction by entering your email address and accepting the terms and conditions and finalise the transaction by entering your debit/credit card details.

The cost of charging is 0,50 Euro per kWh. After 4 hours of charging, a parking fee of 1,26 Euro per hour will be added.

The invoice will be sent to the email address that was entered.