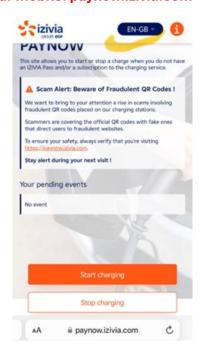

## Please check that the correct website is shown on your mobile: paynow.izivia.com

2. Enter the 6-digit number to be found on the charging station.

3. Confirm the correct socket and charging point.

4. Complete the transaction by entering your email address and accepting the terms and conditions and finalise the transaction by entering your debit/credit card details.