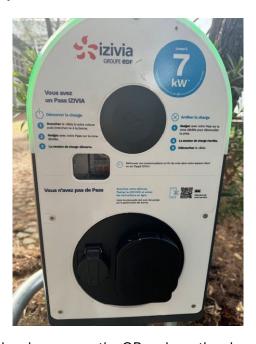

## User Guide for ETSI Izivia Car Charging Point

The electric car charging points are located in the IRIS parking behind the main building. 4 chargers dedicated to visitors. **Visitors are requested not to park and charge their vehicle for more than half a day, to permit more visitors to be able to charge their car.** 

1. To charge your vehicle, please scan the QR code on the charging point. The point cannot use a debit/credit card or a publicly available card for charging points, the payment needs to be made by scanning the QR code and by completing the payment through the website.