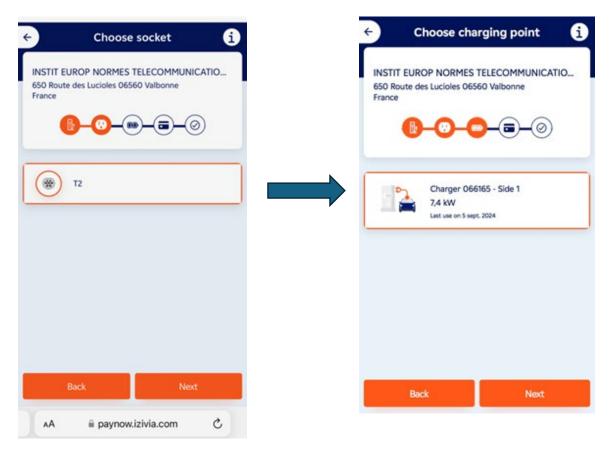

## Please check that the correct website is shown on your mobile: paynow.izivia.com

2. Enter the 6-digit number to be found on the charging station.

3. Confirm the correct socket and charging point.

4. Complete the transaction by entering your email address and accepting the terms and conditions and finalise the transaction by entering your debit/credit card details.

The cost of charging is 0,50 Euro per kWh. After 4 hours of charging, a parking fee of 1,26 Euro per hour will be added.

The invoice will be sent to the email address that was entered.