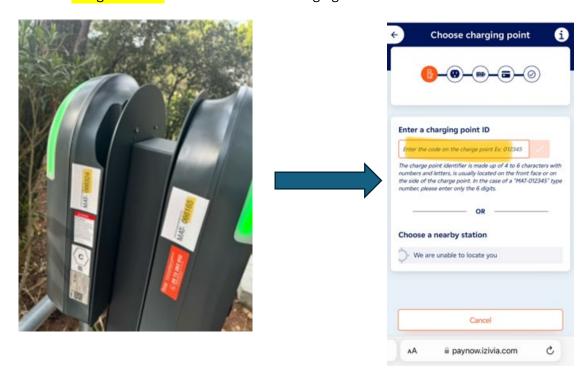

## Please check that the correct website is shown on your mobile: paynow.izivia.com

2. Enter the 6-digit number to be found on the charging station.

3. Confirm the correct socket and charging point.

4. Complete the transaction by entering your email address and accepting the terms and conditions and finalise the transaction by entering your debit/credit card details.