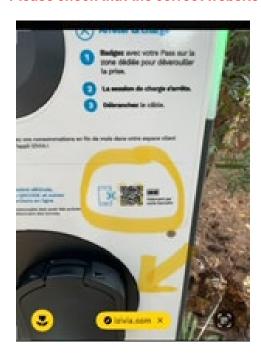

1. To charge your vehicle, please scan the QR code on the charging point. The point cannot use a debit/credit card or a publicly available card for charging points, the payment needs to be made by scanning the QR code and by completing the payment through the website.

## Please check that the correct website is shown on your mobile: paynow.izivia.com

2. Enter the 6-digit number to be found on the charging station.

3. Confirm the correct socket and charging point.

4. Complete the transaction by entering your email address and accepting the terms and conditions and finalise the transaction by entering your debit/credit card details.