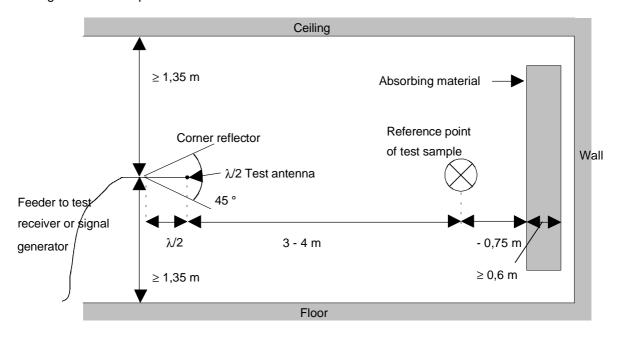

#### Page 31, subclause A.1.4

Delete figure A.2 and replace with:

Figure A.2: Indoor site arrangement (shown for horizontal polarisation)

Page 4 I-ETS 300 440: December 1995/Corrigendum: April 1996